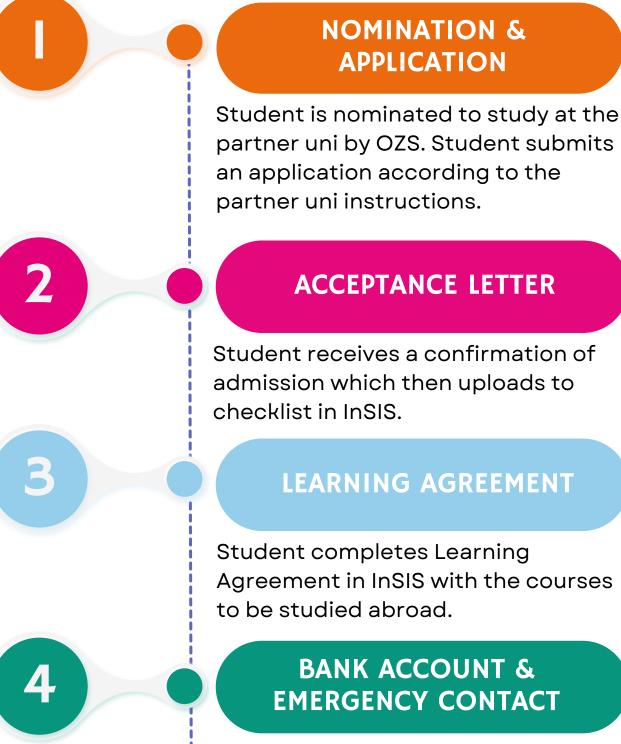

# **REQUIRED DOCUMENTS BEFORE MOBILITY**

Student is nominated to study at the partner uni by OZS. Student submits an application according to the partner uni instructions.

### ACCEPTANCE LETTER

Student receives a confirmation of admission and then uploads it to checklist in InSIS.

### LEARNING AGREEMENT

Student completes Learning Agreement in InSIS with the courses to be studied abroad.

Student fills in the emergency contact form.

# **REQUIRED DOCUMENTS BEFORE MOBILITY**

Student inserts bank account details in InSIS for the scholarship payment. Student also fills in the emergency contact form.