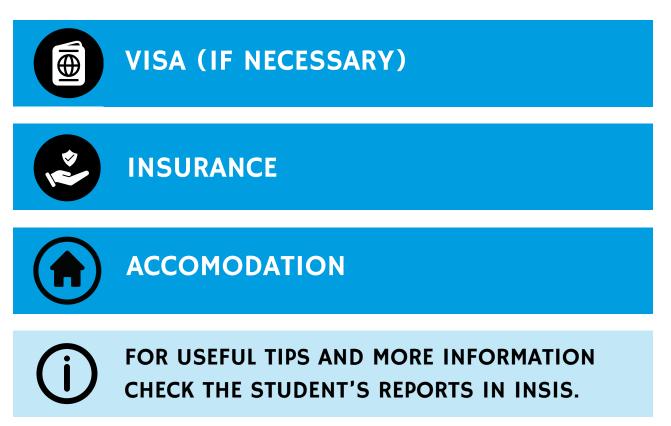

## PRACTICAL INFORMATION

#### **Every student individually arranges:**

### **Every student individually arranges:**

VISA (IF NECESSARY)

INSURANCE

 $\oplus$ 

ACCOMODATION

FOR USEFUL TIPS AND MORE INFORMATION CHECK THE STUDENT'S REPORTS IN INSIS.

MORE INFO CAN BE FOUND ON THE "COUNTRY INFORMATION" SECTION OF THE CEEPUS WEB.