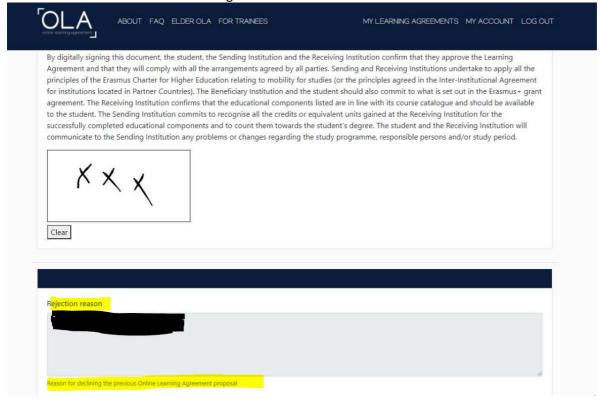

**ATTENTION!!!** An automatically filled **academic year** doesn't have to correspond with AY of your mobility, please do not forget to modify this information during the process of updating your LA.

Providing that your Faculty/Vice-Dean or Host school does not approve the submitted version of your OLA and sends it back for revision (an automatic notification will be sent via email), the comment and reasons for refusal will be found on the last screen under the signature box: