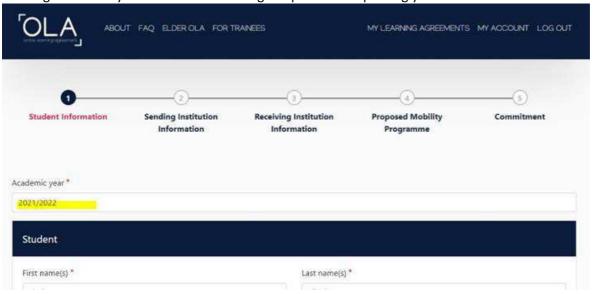

**ATTENTION!!!** An automatically filled **academic year** doesn't have to correspond with AY of your mobility, please do not forget to modify this information during the process of updating your LA.

Providing that your Faculty/Vice-Dean or Host school does not approve the submitted version of your OLA and sends it back for revision (an automatic notification will be sent via email), the comment and reasons for refusal will be found on the last screen under the signature box: