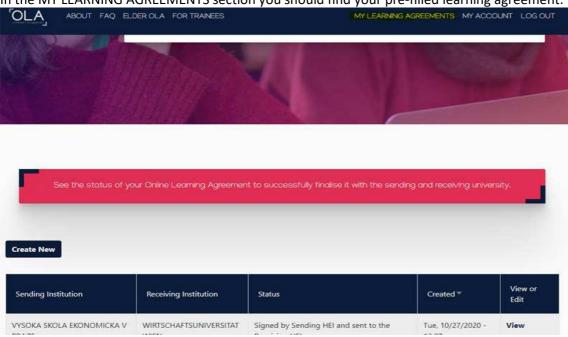

## Finish your registration by email verification (check the Spam folder):

After completed registration edit your profile:

In the MY LEARNING AGREEMENTS section you should find your pre-filled learning agreement: