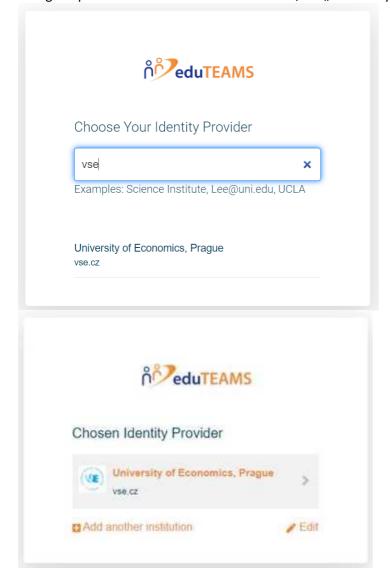

How to log in to your profile:

To sign in please choose the correct institution, i.e. "University of Economics, Prague":