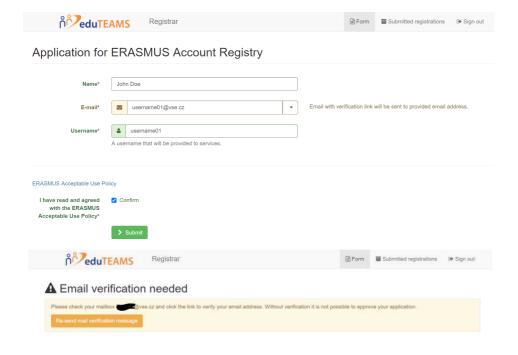

## Use your InSIS login details and proceed to register:

## Finish your registration by email verification (check the Spam folder):

After completed registration edit your profile:

In the MY LEARNING AGREEMENTS section you should find your pre-filled learning agreement: