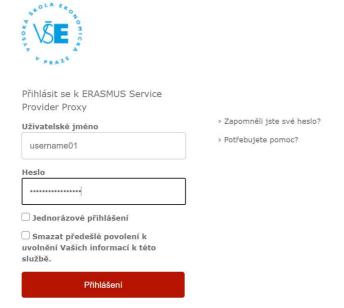

## **ONLINE LEARNING AGREEMENT**

One of the necessary steps before your mobility is a duly signed Online Learning Agreement. You can find a pre-filled version of your OLA at <a href="https://learning-agreement.eu/">https://learning-agreement.eu/</a>.

How to log in to your profile:



To sign in please choose the correct institution, i.e. "University of Economics, Prague":



## Use your InSIS login details and proceed to register:







## Finish your registration by email verification (check the Spam folder):



After completed registration edit your profile:



In the MY LEARNING AGREEMENTS section you should find your pre-filled learning agreement:



**ATTENTION!!!** An automatically filled **academic year** doesn't have to correspond with AY of your mobility, please do not forget to modify this information during the process of updating your LA.



Providing that your Faculty/Vice-Dean or Host school does not approve the submitted version of your OLA and sends it back for revision (an automatic notification will be sent via email), the comment and reasons for refusal will be found on the last screen under the signature box: