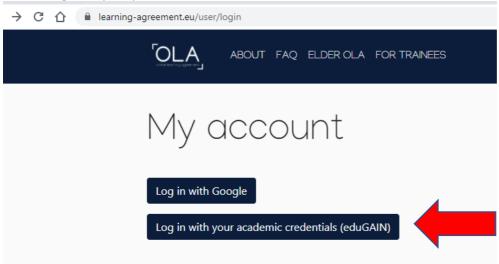

## **ONLINE LEARNING AGREEMENT**

One of the necessary steps before your mobility is a duly signed Online Learning Agreement. You can find a pre-filled version of your OLA at <a href="https://learning-agreement.eu/">https://learning-agreement.eu/</a>.

How to log in to your profile:

To sign in please choose the correct institution, i.e. "University of Economics, Prague":