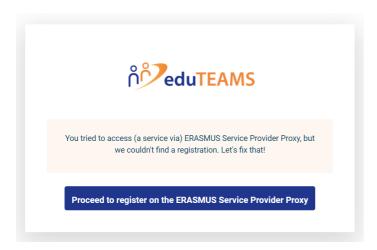

## **ONLINE LEARNING AGREEMENT**

One of the necessary steps before your mobility is a duly signed Online Learning Agreement. You can find a pre-filled version of your OLA at <a href="https://learning-agreement.eu/">https://learning-agreement.eu/</a>.

How to log in to your profile:



To sign in please choose the correct institution, i.e. "University of Economics, Prague":



## Use your InSIS login details and proceed to register:







## Finish your registration by email verification (check the Spam folder):



After completed registration edit your profile:



In the MY LEARNING AGREEMENTS section you should find your pre-filled learning agreement:



**ATTENTION!!!** An automatically filled **academic year** doesn't have to correspond with AY of your mobility, please do not forget to modify this information during the process of updating your LA.



Providing that your Faculty/Vice-Dean or Host school does not approve the submitted version of your OLA and sends it back for revision (an automatic notification will be sent via email), the comment and reasons for refusal will be found on the last screen under the signature box: